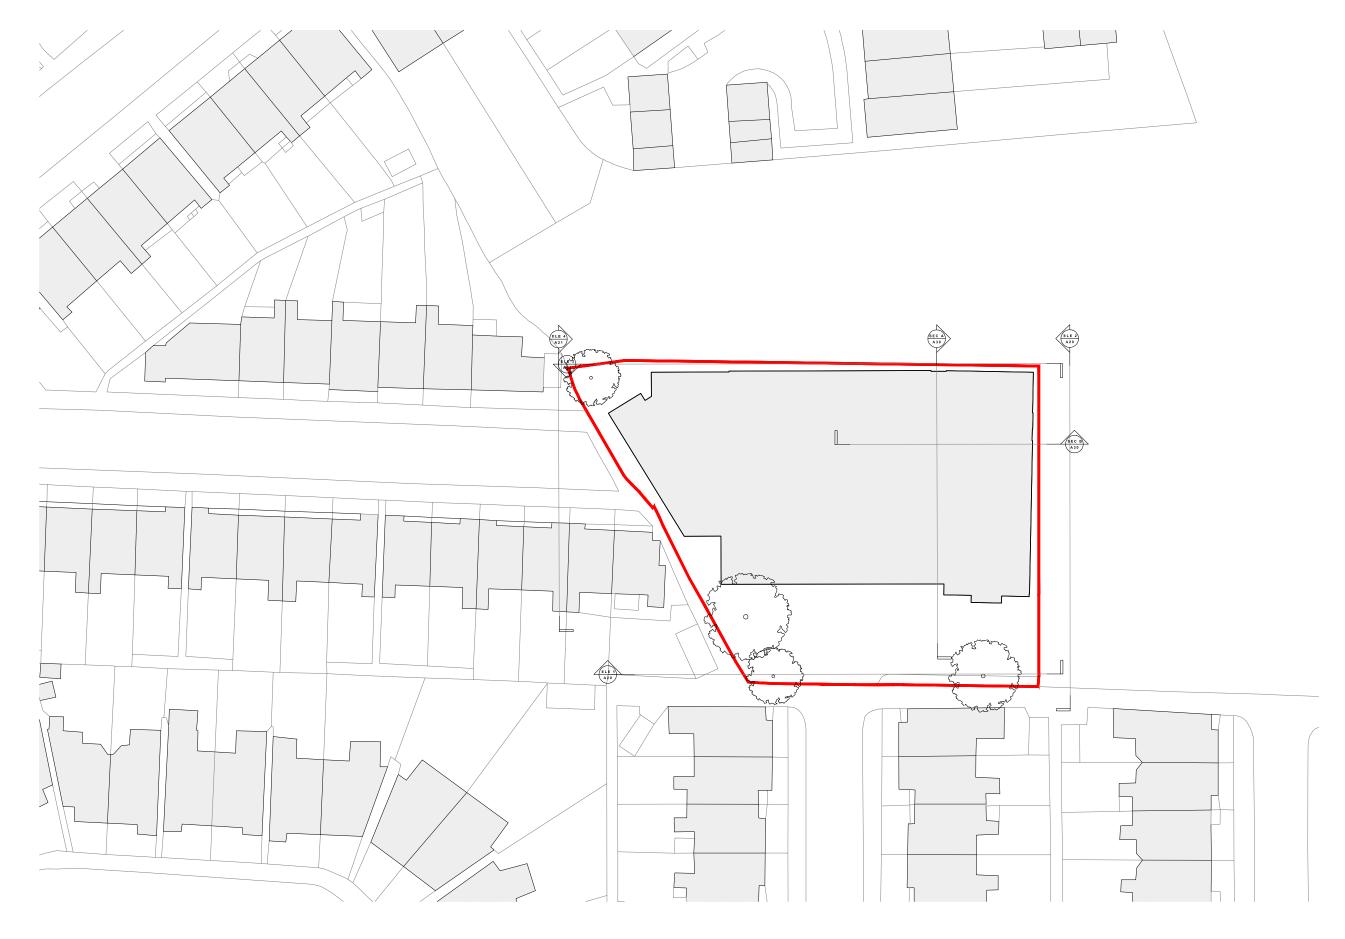

01 EXISTING SITE PLAN
A09 SCALE @ 1:500

revisions key plan rev

DMFK Architects Ltd take no responsibility for dimensions obtained by scaling from this drawing. If no dimension is shown the recipient must ascertain the dimension specifically from the architect or by site measurement and may not rely on the drawing. Supply of the drawing in digital form is solely for convenience and no reliance may be placed on any data in digital form. All data must be checked against hard copy. This drawing is issued for design intent only and should not be used for construction unless stated.

| project                              | drawing title         | drawing title        |                |        |
|--------------------------------------|-----------------------|----------------------|----------------|--------|
| Alyth Gardens Synagogue,<br>NW11 7EN | Existing<br>Site Plan |                      |                |        |
| client                               | scale at A1           | scale at A3          | drawn          | date   |
| Alyth Gardens Synagogue              | 1:250<br>project no.  | 1:500<br>drawing no. | CP<br>revision | JAN 17 |
| -                                    | 1886                  | A09                  |                |        |